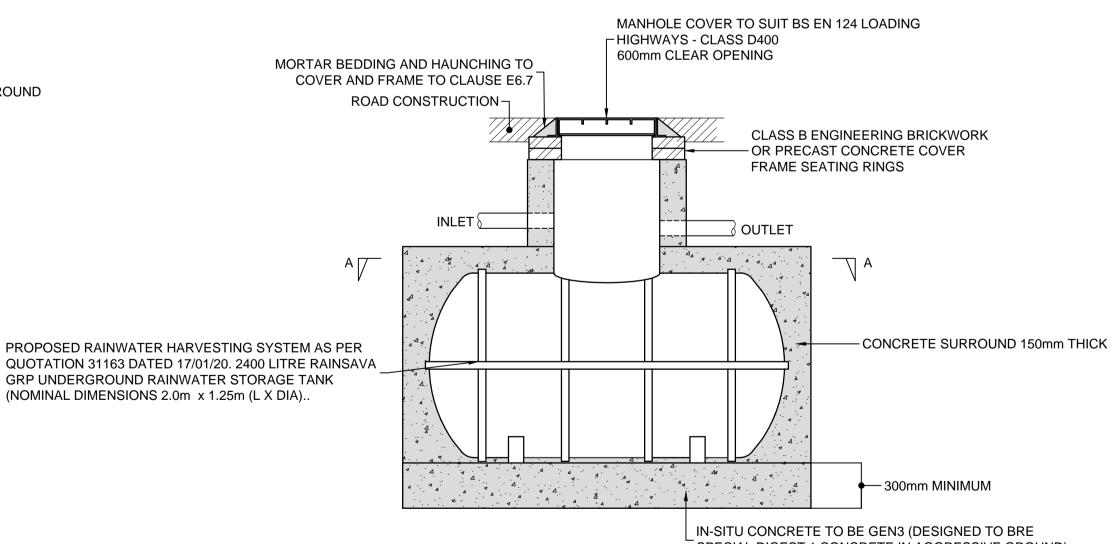

PLAN A - A

INSTALLATION OF RAINWATER HARVESTING SYSTEM SCALE 1:25

2. RAINWATER HARVESTING SYSTEM TANK IS TO BE INSTALLED IN ACCORDANCE WITH THE MANUFACTURER'S INSTRUCTIONS.

3. TO RESTRICT UNAUTHORISED ACCESS, CHAMBER TYPE 3 IS TO HAVE CLASS D400 COVER OR CLASS B125 LOCKING TYPE COVER.