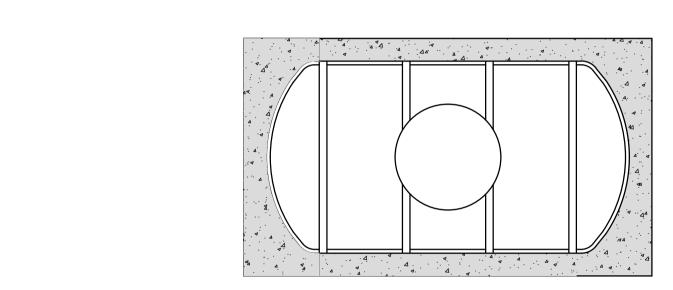

FIGURE B.16 TYPICAL INSPECTION CHAMBER DETAIL - TYPE 3 (FLEXIBLE MATERIAL DETAIL) MAXIMUM DEPTH FROM COVER LEVEL TO SOFFIT OF PIPE IN AREAS SUBJECT TO VEHICLE LOADING 3m, NON ENTRY SCALE 1:25



FIGURE B.17 ALTERNATIVE TOP DETAILS FOR LIGHT VEHICLE LOADING AND LANDSCAPED AREAS - TYPE 3 SCALE 1:25





PLAN A - A

INSTALLATION OF RAINWATER HARVESTING SYSTEM SCALE 1:25

## MANHOLE COVER TO SUIT BS EN 124 LOADING DRIVEWAYS AND FOOTWAYS - CLASS B125 MORTAR BEDDING AND HAUNCHING TO GARDENS - CLASS A15 COVER AND FRAME TO CLAUSE E6.7 SEE CLAUSE E2.32 CLASS B ENGINEERING BRICKS OR CONCRETE RINGS NOT-MINIMUM INTERNAL DIMENSIONS LESS THAN 200mm THICK 450mm x 600mm HIGH-STRENGTH CONCRETE TOPPING MINIMUM 20mm THICK. BENCHING -SEE FIGURE B.14 AND CLAUSE E6.6.2 SLOPE TO BE 1:10 TO 1:30 FOR ROCKER PIPE DETAILS ARCH OVER PIPE -225mm TO UNDERSIDE OF PIPE --150mm MINIMUM IN-SITU CONCRETE TO BE GEN3 (DESIGNED TO BRE **INVERTS TO BE FORMED**

NOTE: THE USE OF PRECAST RECTANGULAR CONCRETE MANHOLE UNITS WITH 150mm GRADE GEN3 CONCRETE SURROUND (DESIGNED TO BRE SPECIAL DIGEST 1 CONCRETE IN AGGRESSIVE GROUN