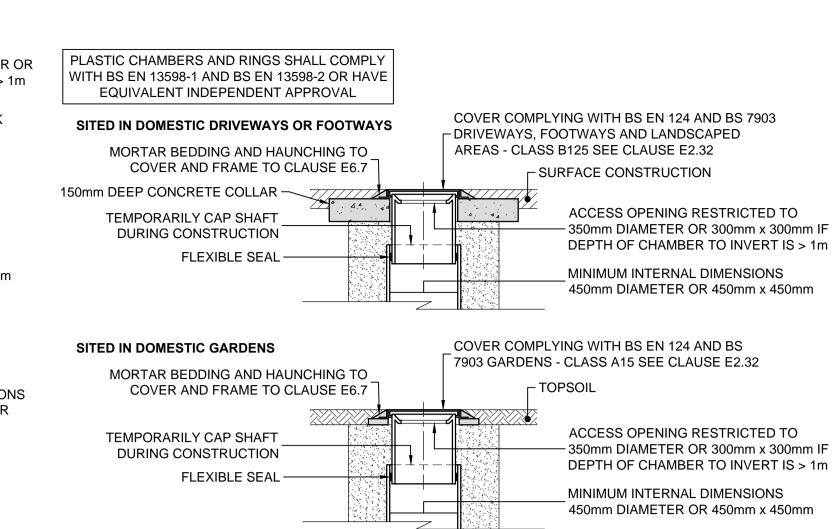

## MANHOLE COVER TO SUIT BS EN 124 LOADING DRIVEWAYS AND FOOTWAYS - CLASS B125 MORTAR BEDDING AND HAUNCHING TO GARDENS - CLASS A15 COVER AND FRAME TO CLAUSE E6.7 SEE CLAUSE E2.32 CLASS B ENGINEERING BRICKS OR CONCRETE RINGS NOT-MINIMUM INTERNAL DIMENSIONS LESS THAN 200mm THICK 450mm x 600mm HIGH-STRENGTH CONCRETE TOPPING MINIMUM 20mm THICK. BENCHING -SEE FIGURE B.14 AND CLAUSE E6.6.2 SLOPE TO BE 1:10 TO 1:30 FOR ROCKER PIPE DETAILS ARCH OVER PIPE -225mm TO UNDERSIDE OF PIPE --150mm MINIMUM IN-SITU CONCRETE TO BE GEN3 (DESIGNED TO BRE **INVERTS TO BE FORMED**