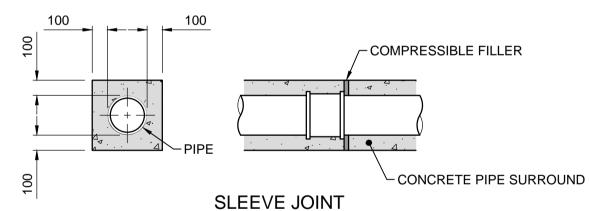

- COMPRESSIBLE FILLER - CONCRETE PIPE SURROUND SPIGOT AND SOCKET JOINT

FIGURE B.26 JOINTS FOR CONCRETE ENCASED PIPES SCALE 1:25

1. ALL DIMENSIONS ARE IN METRES AND ALL LEVELS ARE IN METRES ABOVE TEMPORARY DATUM.