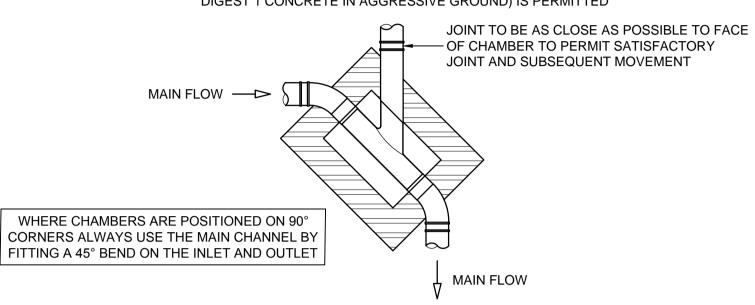

NOTE: THE USE OF PRECAST RECTANGULAR CONCRETE MANHOLE UNITS WITH 150mm GRADE GEN3 CONCRETE SURROUND (DESIGNED TO BRE SPECIAL DIGEST 1 CONCRETE IN AGGRESSIVE GROUND) IS PERMITTED

SPECIAL DIGEST 1 CONCRETE IN AGGRESSIVE GROUND)

USING CHANNEL PIECES

NOTE: WHERE THE ACCESS CHAMBER IS IN THE HIGHWAY THE HIGHWAY AUTHORITY CAN HAVE SPECIFIC REQUIREMENTS