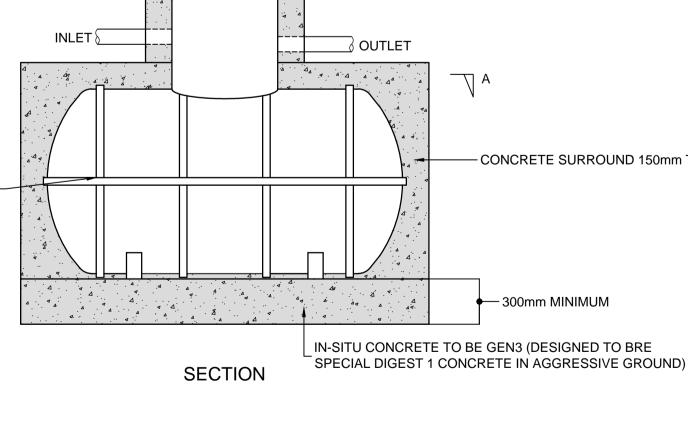

2. RAINWATER HARVESTING SYSTEM TANK IS TO BE INSTALLED IN ACCORDANCE WITH THE MANUFACTURER'S INSTRUCTIONS.

3. TO RESTRICT UNAUTHORISED ACCESS, CHAMBER TYPE 3 IS TO HAVE CLASS D400 COVER OR CLASS B125 LOCKING TYPE COVER.