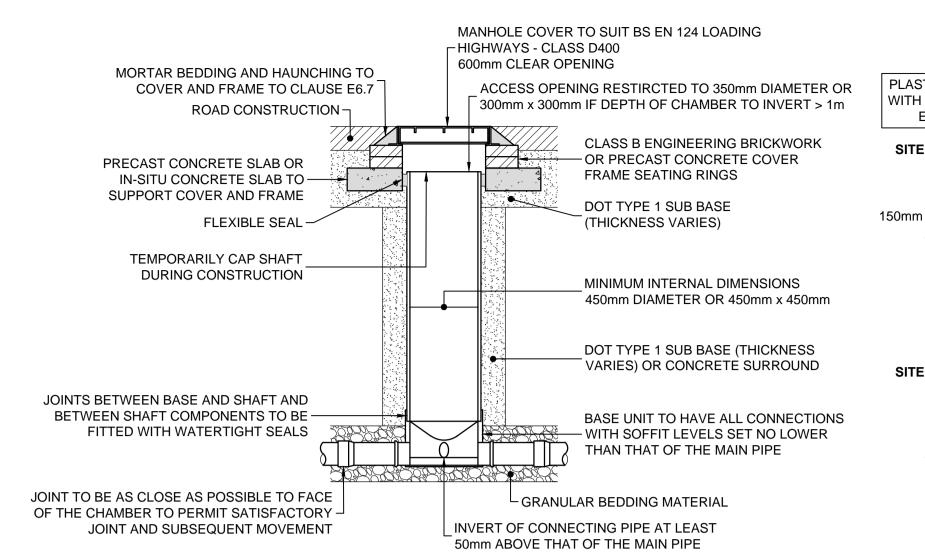

FIGURE B.16 TYPICAL INSPECTION CHAMBER DETAIL - TYPE 3 (FLEXIBLE MATERIAL DETAIL) MAXIMUM DEPTH FROM COVER LEVEL TO SOFFIT OF PIPE IN AREAS SUBJECT TO VEHICLE LOADING 3m, NON ENTRY SCALE 1:25

FIGURE B.17 ALTERNATIVE TOP DETAILS FOR LIGHT VEHICLE LOADING AND LANDSCAPED AREAS - TYPE 3 SCALE 1:25