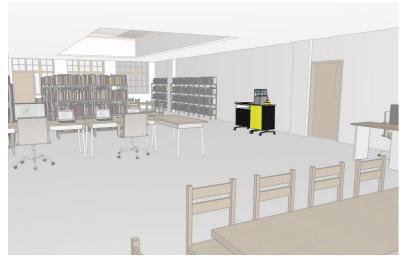

upboards
- + Hot/cold box
- + Coffee machine
- + Hot plate
- + Socket Locations
- + Cleaning materials drawer
- + Upstand for safety purposes
- + Split of 1/3, 2/3 units
- + Lower fold out surfaces

#### TESTING RESULTS

#### SUGGESTION 1







#### SUGGESTION 2

2) Breaks into 1/3 & 2/3- Can be used inside and outside simultaneously 3) Large unit: Hot plate, plates & bowl storage, double sockets

1) Permanent roof- Attract attention inside the library

- 5) Small unit: Coffee machine, water tanks, money drawer, mug and cutlery storage
- 6) Chalkboard frontage to allow for menu writing
- 7) Varying cabinet heights for disabled access
- 8) Fold out surfaces for greater worktop area
- 9) Larger wheels for easier mobility outside the library





#### SUGGESTION 4



# SCALE IN THE LIBRARY









### AN ADAPTABLE DESIGN

# Weekly layouts





- Equipment
  + Hot Plate
  + Soup pan
  + Bread Plate/Display
  + Bowls/cups
  + Napkins
  + Spoons



















#### Plan Layout













#### AN ADAPTABLE DESIGN

#### Other Layouts

# Stored in the Kitchen

#### Plan Layout







#### Plan Layout

|   | Wash | Drinks |                               |
|---|------|--------|-------------------------------|
| - | Sink | 000    | Popcorn machine/<br>microwave |





#### Plan Layout









#### Plan Layout





# DESIGN Sourcing Materials





- Maindee Handyman:12mm WBP Plywood Grade B/B Finish & Blackboard paint
- Cymru Kitchens: 40mm Dark stone effect worktop
- Argos: Kitchen perfected 2500W double hot plate
- Wilko: Garden extension leads 2 x sockets 15m
- Screwfix: D h