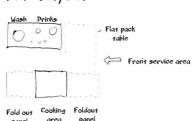

# Weekly layouts

- Equipment
  + Hot Plate
  + Soup pan
  + Bread Plate/Display
  + Bowls/cups
  + Napkins
  + Spoons

#### Plan Layout