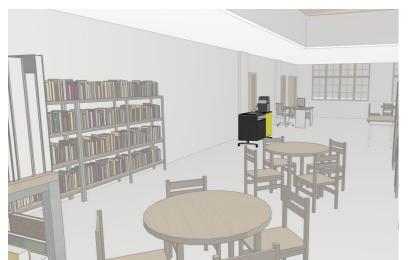

## Context Library Activities

The building is used extensively, and functions beyond a library, the space is typically well populated, guaranteeing a market place for a mobile café. A store currently offers teas and snacks, which Maindee Unlimited are hoping to take further. With the total hours open a week totalling 31 hours, the library could make a good revenue from selling refreshments.

# Context-Library-Refresh

Existing Library Layout

Red: Walls to be removed as part of the Architect's design for the refresh of the library

#### Library Refresh New Layout

Yellow: New partitions proposed

ed Y

Yellow: Meeting room Blue: Lobby area Green: Disabled toilet

Purple: Store/ Potential future toilet

Red: Kitchen base area

Orange; Scale of the mobile cafe when stored in kitchen base area