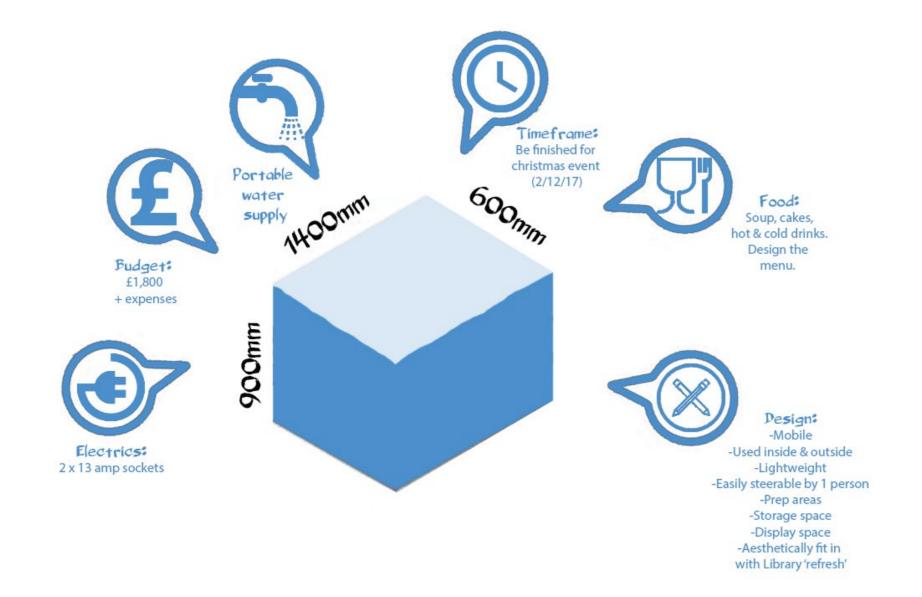

Brief





# MAINDEE MOBILE CAFE Research Q PROJECT





Ideas



# MEET THE TEAM

BRIEF People





# BRIEF

# Client & End User Requirements



# RESEARCH

## Context Library Activities

The building is used extensively, and functions beyond a library, the space is typically well populated, guaranteeing a market place for a mobile café. A store currently offers teas and snacks, which Maindee Unlimited are hoping to take further. With the total hours open a week totalling 31 hours, the library could make a good revenue from selling refreshments.



# Context-Library-Refresh

Existing Library Layout



Red: Walls to be removed as part of the Architect's design for the refresh of the library

#### Library Refresh New Layout



Yellow: New partitions proposed



ed Y

Yellow: Meeting room Blue: Lobby area Green: Disabled toilet

Purple: Store/ Potential future toilet

Red: Kitchen base area



Orange; Scale of the mobile cafe when s