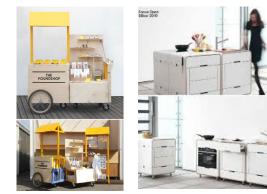

#### Mutiple Units

2 units. 2 wheel systems plywood different height surfaces

#### Designed Frame

Hanging elements on a metal frame trailer system

Blackboard advertising wood frame

#### Extendable

Wheel Systems

Roof

Fold out roof system Canvas roof