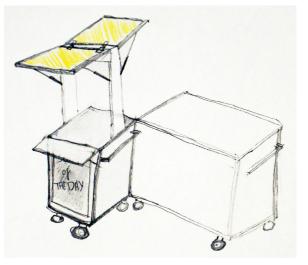

#### Mutiple Units

2 units. 2 wheel systems plywood different height surfaces

#### Designed Frame

Hanging elements on a metal frame trailer system

Blackboard advertising wood frame