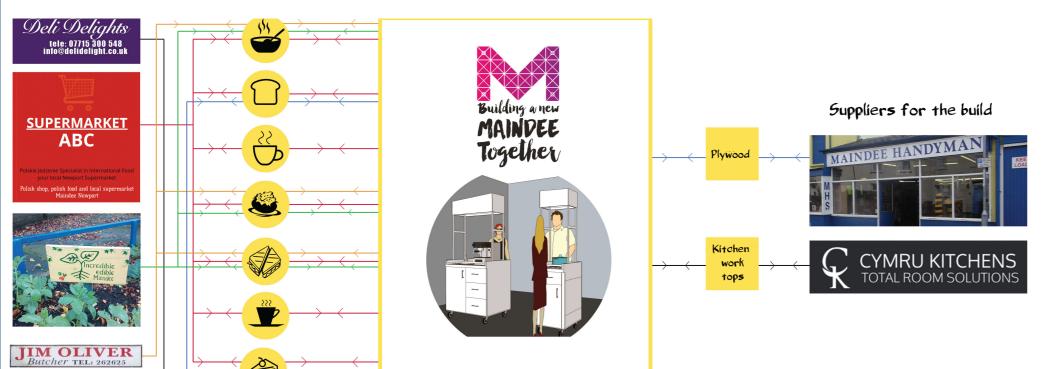

# Menu Suppliers

THE FARMHOUSE BAKER

Revenue & Advertisement

# DESIGN Sourcing Materials

- Maindee Handyman:12mm WBP Plywood Grade B/B Finish & Blackboard paint
- Cymru Kitchens: 40mm Dark stone effect worktop
- Argos: Kitchen perfected 2500W double hot plate
- Wilko: Garden extension leads 2 x sockets 15m
- Screwfix: D handles stainless steel, 450mm drawer runners, Hafele easy mount hinges 95mm, Select heavy duty braked castor wheels 125mm
- UWE, Bristol: Suppliers of tools, workshop space and equipment (CNC Machinery)
- 9 EBay: Silvercrest Espresso Machine with milk frother
- Kingswood Camping Centre: Potential supplier of equipment + plumbing
- 11 Pattersons: Potential catering supplier for equipment
- MP Plastic building products: 10mm Twinwall Polycarbonate sheets
- Amazon: Drawer magnet locks, Berg cooler/warmer electric box