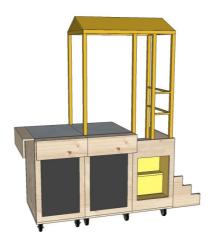

+ Money drawer
- + Storage drawers
- + Storage Cupboards
- + Hot/cold box
- + Coffee machine
- + Hot plate
- + Socket Locations
- + Cleaning materials drawer
- + Upstand for safety purposes
- + Split of 1/3, 2/3 units
- + Lower fold out surfaces

#### TESTING RESULTS

#### SUGGESTION 1







#### SUGGESTION 2

2) Breaks into 1/3 & 2/3- Can be used inside and outside simultaneously 3) Large unit: Hot plate, plates & bowl storage, double sockets

1) Permanent roof- Attract attention inside the library

- 5) Small unit: Coffee machine, water tanks, money drawer, mug and cutlery storage
- 6) Chalkboard frontage to allow for menu writing
- 7) Varying cabinet heights for disabled access
- 8) Fold out surfaces for greater worktop area
- 9) Larger wheels for easier mobility outside the library





#### SUGGESTION 4



# SCALE IN THE LIBRARY









### AN ADAPTABLE DESIGN

# Weekly layouts





- Equipment
  + Hot Plate
  + Soup pan
  + Bread Plate/Display
  + Bowls/cups
  + Napkins
  + Spoons



















#### Plan Layout













#### AN ADAPTABLE DESIGN

#### Other Layouts

# Stored in the Kitchen

#### Plan Layout







#### Plan Layout

|   | Wash | Drinks |                               |
|---|------|--------|-------------------------------|
| - | Sink | 000    | Popcorn machine/<br>microwave |





#### Plan Layout









#### Plan Layout





# DESIGN Sourcing Materials





- Maindee Handyman:12mm WBP Plywood Grade B/B Finish & Blackboard paint
- Cymru Kitchens: 40mm Dark stone effect worktop
- Argos: Kitchen perfected 2500W double hot plate
- Wilko: Garde