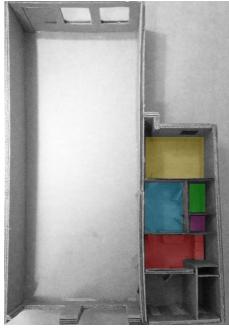

# Context-Library-Refresh

Existing Library Layout

Red: Walls to be removed as part of the Architect's design for the refresh of the library

#### Library Refresh New Layout

Yellow: New partitions proposed

ed Y

Yellow: Meeting room Blue: Lobby area Green: Disabled toilet

Purple: Store/ Potential future toilet

Red: Kitchen base area

Orange; Scale of the mobile cafe when stored in kitchen base area