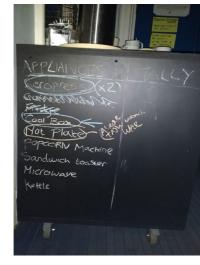

#### Lessons from the public-Conclusions

- + Larger Wheels
- + Money drawer
- + Storage drawers
- + Storage Cupboards
- + Hot/cold box
- + Coffee machine
- + Hot plate
- + Socket Locations
- + Cleaning materials drawer
- + Upstand for safety purposes
- + Split of 1/3, 2/3 units
- + Lower fold out surfaces

#### TESTING RESULTS