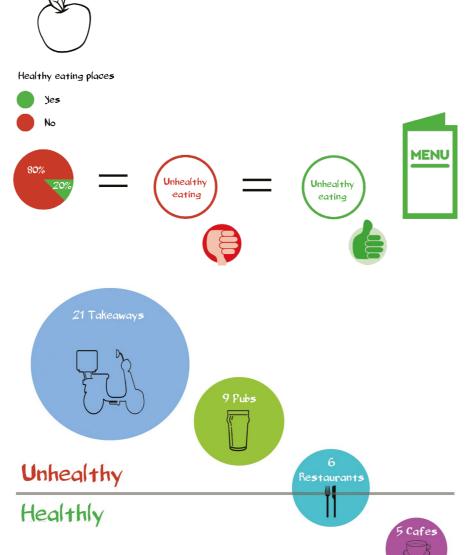

ing to take further. With the total hours open a week totalling 31 hours, the library could make a good revenue from selling refreshments.



# Context-Library-Refresh

Existing Library Layout



Red: Walls to be removed as part of the Architect's design for the refresh of the library

#### Library Refresh New Layout



Yellow: New partitions proposed



ed Y

Yellow: Meeting room Blue: Lobby area Green: Disabled toilet

Purple: Store/ Potential future toilet

Red: Kitchen base area



Orange; Scale of the mobile cafe when stored in kitchen base area

# RESEARCH

Events in & around Maindee



## Existing Food Establishments in Maindee



# RESEARCH

### Existing Food Establishments along Chepstow Road



### BREAKDOWN OF SITE ANALYSIS

Place to sit and have a coffee



# Healthy Eateries





# RESEARCH





# Menu Suppliers

THE FARMHOUSE BAKER



Revenue & Advertisement



# RESEARCH

Menu Design

Based on Research Analysis



























#### IDEAS

#### Design research

#### Mutiple Units



2 units. 2 wheel systems plywood different height surfaces

#### Designed Frame



Hanging elements on a metal frame trailer system



Blackboard advertising wood frame

#### Extendable

Wheel Systems











Roof







Fold out roof system Canvas roof



#### IDEA DEVELOPMENT

#### Sketches













# IDEA DEVELOPMENT

### Development Models



















# PROTOTYPE CONSTRUCTION

















## PROTOTYPE TESTING

Soup making event









## PROTOTYPE TESTING

Conclusions

### Lessons from Making







- + More robust and beautiful joints!
- +Differe