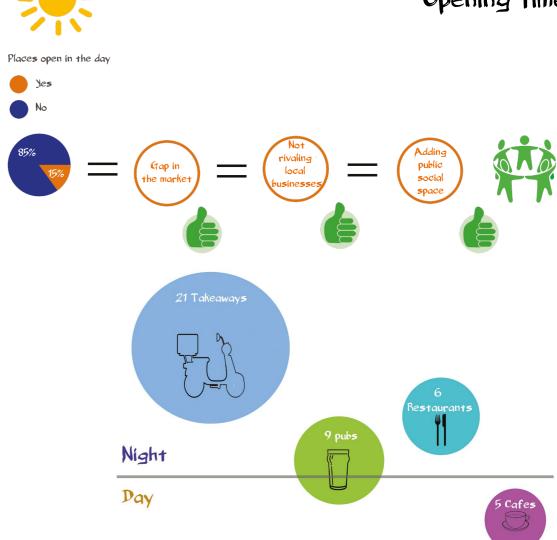

## Existing Food Establishments in Maindee

### Existing Food Establishments along Chepstow Road

### BREAKDOWN OF SITE ANALYSIS

Place to sit and have a coffee