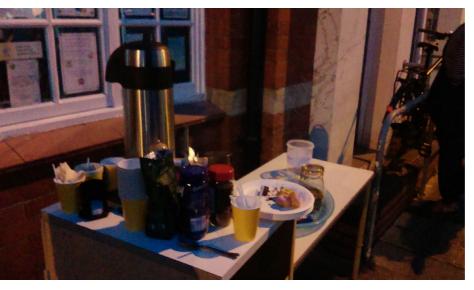

Menu Suppliers

THE FARMHOUSE BAKER



Revenue & Advertisement



# RESEARCH

Menu Design

Based on Research Analysis



























#### IDEAS

#### Design research

#### Mutiple Units



2 units. 2 wheel systems plywood different height surfaces

#### Designed Frame



Hanging elements on a metal frame trailer system



Blackboard advertising wood frame

#### Extendable

Wheel Systems











Roof







Fold out roof system Canvas roof



#### IDEA DEVELOPMENT

#### Sketches













# IDEA DEVELOPMENT

### Development Models



















# PROTOTYPE CONSTRUCTION

















## PROTOTYPE TESTING

Soup making event









## PROTOTYPE TESTING

Conclusions

### Lessons from Making







- + More robust and beautiful joints!
- +Different types of hinges







- + More surface space is needed!
- + Fold out worktops
- + Larger wheels!

#### PROTOTYPE TESTING

#### Lessons from the public-Conclusions







- + Larger Wheels
- + Money drawer
- + Storage drawers
- + Storage Cupboards
- + Hot/cold box
- + Coffee machine
- + Hot plate
- + Socket Locations
- + Cleaning materials drawer
- + Upstand for safety purposes
- + Split of 1/3, 2/3 units
- + Lower fold out surfaces

#### TESTING RESULTS

#### SUGGESTION 1







#### SUGGESTION 2

2) Breaks into 1/3 & 2/3- Can be used inside and outside simultaneously 3) Large unit: Hot plate, plates & bowl storage, double sockets

1) Permanent roof- Attract attention inside the library

- 5) Small unit: Coffee machine, water tanks, money drawer, mug and cutlery storage
- 6) Chalkboard frontage to allow for