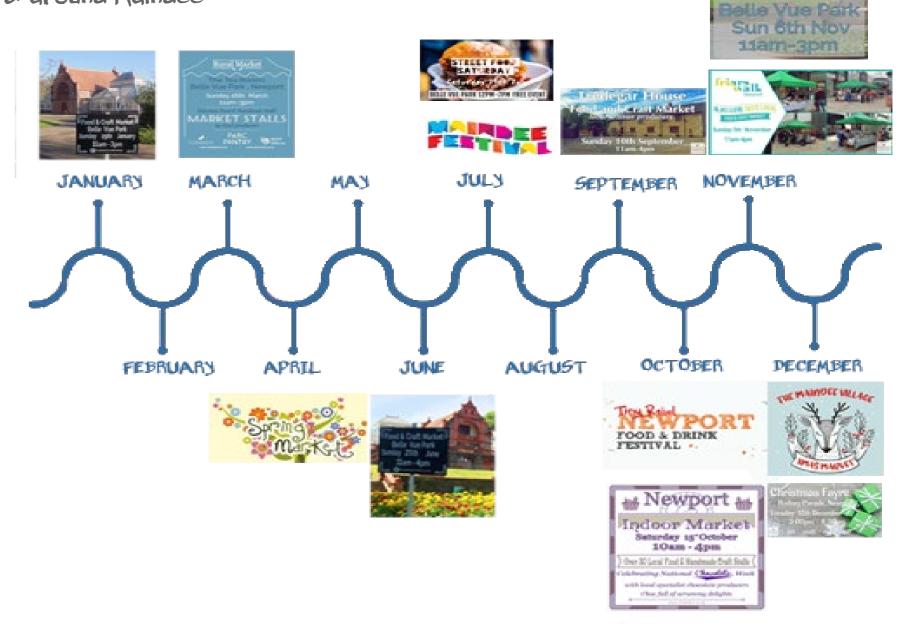

tensively, and functions beyond a library, the space is typically well populated, guaranteeing a market place for a mobile café. A store currently offers teas and snacks, which Maindee Unlimited are hoping to take further. With the total hours open a week totalling 31 hours, the library could make a good revenue from selling refreshments.



# Context-Library-Refresh

Existing Library Layout



Red: Walls to be removed as part of the Architect's design for the refresh of the library

#### Library Refresh New Layout



Yellow: New partitions proposed



ed Y

Yellow: Meeting room Blue: Lobby area Green: Disabled toilet

Purple: Store/ Potential future toilet

Red: Kitchen base area



Orange; Scale of the mobile cafe when stored in kitchen base area

# RESEARCH

Events in & around Maindee



## Existing Food Establishments in Maindee



# RESEARCH

### Existing Food Establishments along Chepstow Road



### BREAKDOWN OF SITE ANALYSIS

Place to sit and have a coffee



# Healthy Eateries





# RESEARCH





# Menu Suppliers

THE FARMHOUSE BAKER



Revenue & Advertisement



# RESEARCH

Menu Design

Based on Research Analysis



























#### IDEAS

#### Design research

#### Mutiple Units



2 units. 2 wheel systems plywood different height surfaces

#### Designed Frame



Hanging elements on a metal frame trailer system



Blackboard advertising wood frame

#### Extendable

Wheel Systems











Roof







Fold out roof system Canvas roof



#### IDEA DEVELOPMENT

#### Sketches













# IDEA DEVELOPMENT

### Development Models



















# P