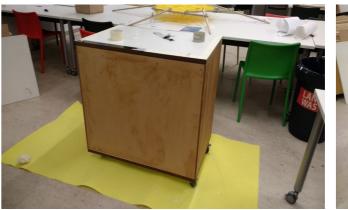

n Maindee



# RESEARCH

### Existing Food Establishments along Chepstow Road



### BREAKDOWN OF SITE ANALYSIS

Place to sit and have a coffee



# Healthy Eateries





# RESEARCH





# Menu Suppliers

THE FARMHOUSE BAKER



Revenue & Advertisement



# RESEARCH

Menu Design

Based on Research Analysis



























#### IDEAS

#### Design research

#### Mutiple Units



2 units. 2 wheel systems plywood different height surfaces

#### Designed Frame



Hanging elements on a metal frame trailer system



Blackboard advertising wood frame

#### Extendable

Wheel Systems











Roof







Fold out roof system Canvas roof



#### IDEA DEVELOPMENT

#### Sketches













# IDEA DEVELOPMENT

### Development Models



















# PROTOTYPE CONSTRUCTION

















## PROTOTYPE TESTING

Soup making event









## PROTOTYPE TESTING

Conclusions

### Lessons from Making







- + More robust and beautiful joints!
- +Different types of hinges







- + More surface space is needed!
- + Fold out worktops
- + Larger wheels!

#### PROTOTYPE TESTING

#### Lessons from the public-Conclusions







- + Larger Wheels
- + Money drawer
- + Storage drawers
- + Storage Cupboards
- + Hot/cold box
- + Coffee machine
- + Hot plate
- + Socket Locations
- + Cleaning materials drawer
- + Upstand for safety purposes
- + Split of 1/3, 2/3 units
- + Lower fold out surfaces

#### TESTING RESULTS

#### SUGGESTION 1







#### SUGGESTION 2

2) Breaks into 1/3 & 2/3- Can be used inside and outside simultaneously 3) Large unit: Hot plate, plates & bowl storage, doubl