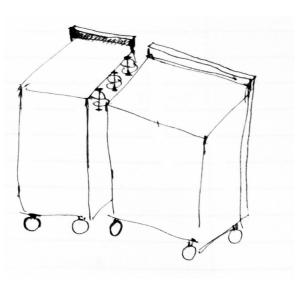

n stored in kitchen base area

# RESEARCH

Events in & around Maindee



## Existing Food Establishments in Maindee



# RESEARCH

### Existing Food Establishments along Chepstow Road



### BREAKDOWN OF SITE ANALYSIS

Place to sit and have a coffee



# Healthy Eateries





# RESEARCH





# Menu Suppliers

THE FARMHOUSE BAKER



Revenue & Advertisement



# RESEARCH

Menu Design

Based on Research Analysis



























#### IDEAS

#### Design research

#### Mutiple Units



2 units. 2 wheel systems plywood different height surfaces

#### Designed Frame



Hanging elements on a metal frame trailer system



Blackboard advertising wood frame

#### Extendable

Wheel Systems











Roof







Fold out roof system Canvas roof



#### IDEA DEVELOPMENT

#### Sketches













# IDEA DEVELOPMENT

### Development Models



















# PROTOTYPE CONSTRUCTION

















## PROTOTYPE TESTING

Soup making event









## PROTOTYPE TESTING

Conclusions

### Lessons from Making







- + More robust and beautiful joints!
- +Different types of hinges







- + More surface space is needed!
- + Fold out worktops
- + Larger wheels!

#### PROTOTYPE TESTING

#### Lessons from the public-Conclusions







- + Larger Wheels
- + Money drawer
- + Storage drawers
- + Storage Cupboards
- + Hot/cold box
- + Coffee machine
- + Hot plate
- + Socket Locations
- + Cleaning materials drawer
- + Upstand for safety purposes
- + Split of 1/3, 2/3 units
- + Lower fold out surfaces

#### TESTING RESULTS

#### SUGGESTION 1







#### SUGGESTION 2

2) Breaks into 1/3 &