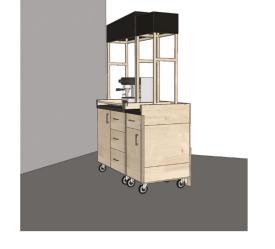

e used inside and outside simultaneously 3) Large unit: Hot plate, plates & bowl storage, double sockets

1) Permanent roof- Attract attention inside the library

- 5) Small unit: Coffee machine, water tanks, money drawer, mug and cutlery storage
- 6) Chalkboard frontage to allow for menu writing
- 7) Varying cabinet heights for disabled access
- 8) Fold out surfaces for greater worktop area
- 9) Larger wheels for easier mobility outside the library





#### SUGGESTION 4



# SCALE IN THE LIBRARY









### AN ADAPTABLE DESIGN

# Weekly layouts





- Equipment
  + Hot Plate
  + Soup pan
  + Bread Plate/Display
  + Bowls/cups
  + Napkins
  + Spoons



















#### Plan Layout













#### AN ADAPTABLE DESIGN

#### Other Layouts

# Stored in the Kitchen

#### Plan Layout







#### Plan Layout

|   | Wash | Drinks |                               |
|---|------|--------|-------------------------------|
| - | Sink | 000    | Popcorn machine/<br>microwave |





#### Plan Layout









#### Plan Layout





# DESIGN Sourcing Materials





- Maindee Handyman:12mm WBP Plywood Grade B/B Finish & Blackboard paint
- Cymru Kitchens: 40mm Dark stone effect worktop
- Argos: Kitchen perfected 2500W double hot plate
- Wilko: Garden extension leads 2 x sockets 15m
- Screwfix: D handles stainless steel, 450mm drawer runners, Hafele easy mount hinges 95mm, Select heavy duty braked castor wheels 125mm
- UWE, Bristol: Suppliers of tools, workshop space and equipment (CNC Machinery)
- 9 EBay: Silvercrest Espresso Machine with milk frother
- Kingswood Camping Centre: Potentia