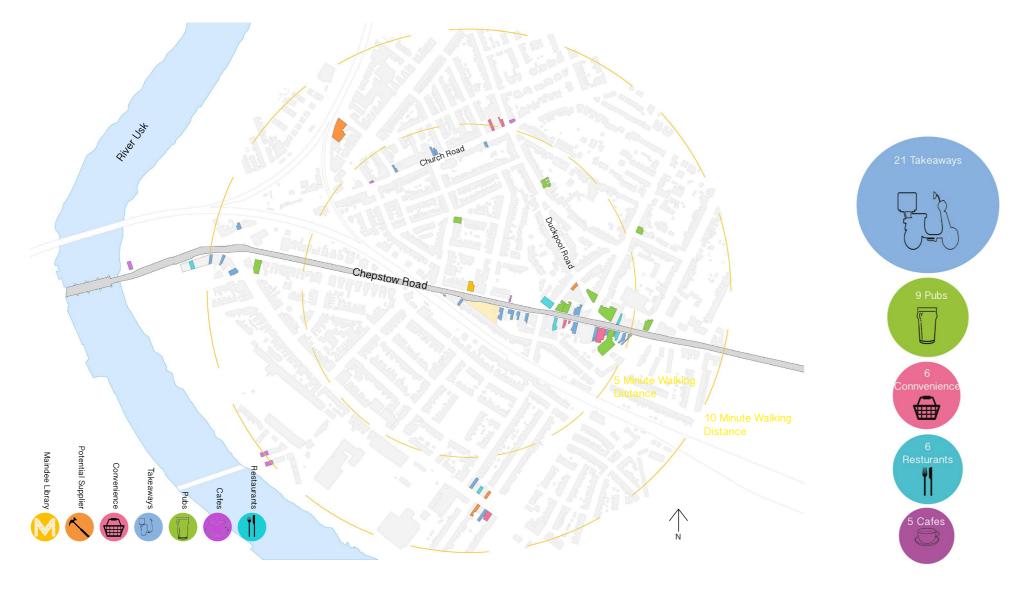

## Existing Food Establishments in Maindee

### Existing Food Establishments along Chepstow Road

### BREAKDOWN OF SITE ANALYSIS

Place to sit and have a coffee