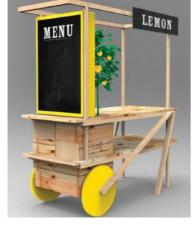

#### SUGGESTION 1

#### SUGGESTION 2

2) Breaks into 1/3 & 2/3- Can be used inside and outside simultaneously 3) Large unit: Hot plate, plates & bowl storage, double sockets

1) Permanent roof- Attract attention inside the library

- 5) Small unit: Coffee machine, water tanks, money drawer, mug and cutlery storage
- 6) Chalkboard frontage to allow for menu writing
- 7) Varying cabinet heights for disabled access
- 8) Fold out surfaces for greater worktop area
- 9) Larger wheels for easier mobility outside the library