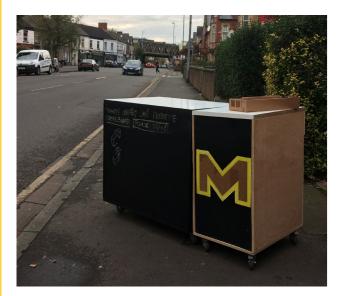

#### NEXT STEPS...

- CNC Machine is currently cutting the panels of the mobile cafe!
- A painting workshop will let the public paint the panels
- Fabrication of the cafe
- Cafe ready to be used for Maindee Christmas Fete on 2nd December...