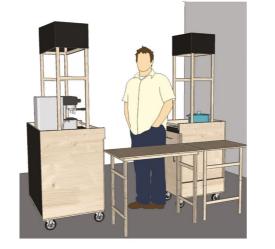

ery storage
- 6) Chalkboard frontage to allow for menu writing
- 7) Varying cabinet heights for disabled access
- 8) Fold out surfaces for greater worktop area
- 9) Larger wheels for easier mobility outside the library





#### SUGGESTION 4



# SCALE IN THE LIBRARY









### AN ADAPTABLE DESIGN

# Weekly layouts





- Equipment
  + Hot Plate
  + Soup pan
  + Bread Plate/Display
  + Bowls/cups
  + Napkins
  + Spoons



















#### Plan Layout













#### AN ADAPTABLE DESIGN

#### Other Layouts

# Stored in the Kitchen

#### Plan Layout







#### Plan Layout

|   | Wash | Drinks |                               |
|---|------|--------|-------------------------------|
| - | Sink | 000    | Popcorn machine/<br>microwave |





#### Plan Layout









#### Plan Layout





# DESIGN Sourcing Materials





- Maindee Handyman:12mm WBP Plywood Grade B/B Finish & Blackboard paint
- Cymru Kitchens: 40mm Dark stone effect worktop
- Argos: Kitchen perfected 2500W double hot plate
- Wilko: Garden extension leads 2 x sockets 15m
- Screwfix: D handles stainless steel, 450mm drawer runners, Hafele easy mount hinges 95mm, Select heavy duty braked castor wheels 125mm
- UWE, Bristol: Suppliers of tools, workshop space and equipment (CNC Machinery)
- 9 EBay: Silvercrest Espresso Machine with milk frother
- Kingswood Camping Centre: Potential supplier of equipment + plumbing
- 11 Pattersons: Potential catering supplier for equipment
- MP Plastic building products: 10mm Twinwall Polycarbonate sheets
- Amazon: Drawer magnet locks, Berg cooler/warmer electric box

#### **EXP