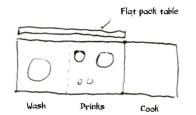

#### Plan Layout

|   | Wash | Drinks |                               |
|---|------|--------|-------------------------------|
| - | Sink | 000    | Popcorn machine/<br>microwave |