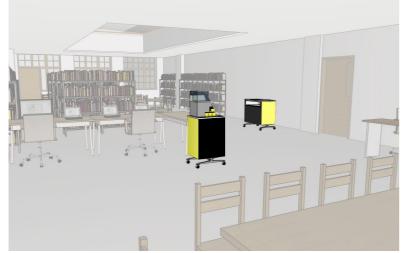

boards
- + Hot/cold box
- + Coffee machine
- + Hot plate
- + Socket Locations
- + Cleaning materials drawer
- + Upstand for safety purposes
- + Split of 1/3, 2/3 units
- + Lower fold out surfaces

#### TESTING RESULTS

#### SUGGESTION 1







#### SUGGESTION 2

2) Breaks into 1/3 & 2/3- Can be used inside and outside simultaneously 3) Large unit: Hot plate, plates & bowl storage, double sockets

1) Permanent roof- Attract attention inside the library

- 5) Small unit: Coffee machine, water tanks, money drawer, mug and cutlery storage
- 6) Chalkboard frontage to allow for menu writing
- 7) Varying cabinet heights for disabled access
- 8) Fold out surfaces for greater worktop area
- 9) Larger wheels for easier mobility outside the library





#### SUGGESTION 4



# SCALE IN THE LIBRARY









### AN ADAPTABLE DESIGN

# Weekly layouts





- Equipment
  + Hot Plate
  + Soup pan
  + Bread Plate/Display
  + Bowls/cups
  + Napkins
  + Spoons



















#### Plan Layout













#### AN ADAPTABLE DESIGN

#### Other Layouts

# Stored in the Kitchen

#### Plan Layout







#### Plan Layout

|   | Wash | Drinks |                               |
|---|------|--------|-------------------------------|
| - | Sink | 000    | Popcorn machine/<br>microwave |





#### Plan Layout









#### Plan Layout





# DESIGN Sourcing Materials





- Maindee Handyman:12mm WBP Plywood Grade B/B Finish & Blackboard paint
- Cymru Kitchens: 40mm Dark stone effect worktop
- Argos: Kitchen perfected 2500W double hot plate
- Wilko: Garden extension leads 2 x sockets 15m
- Screwfix: D han