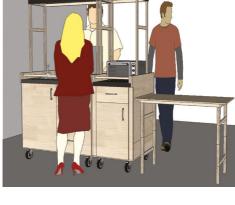

#### TESTING RESULTS

#### SUGGESTION 1







#### SUGGESTION 2

2) Breaks into 1/3 & 2/3- Can be used inside and outside simultaneously 3) Large unit: Hot plate, plates & bowl storage, double sockets

1) Permanent roof- Attract attention inside the library

- 5) Small unit: Coffee machine, water tanks, money drawer, mug and cutlery storage
- 6) Chalkboard frontage to allow for menu writing
- 7) Varying cabinet heights for disabled access
- 8) Fold out surfaces for greater worktop area
- 9) Larger wheels for easier mobility outside the library





#### SUGGESTION 4



# SCALE IN THE LIBRARY









### AN ADAPTABLE DESIGN

# Weekly layouts





- Equipment
  + Hot Plate
  + Soup pan
  + Bread Plate/Display
  + Bowls/cups
  + Napkins
  + Spoons



















#### Plan Layout













#### AN ADAPTABLE DESIGN

#### Other Layouts

# Stored in the Kitchen

#### Plan Layout







#### Plan Layout

|   | Wash | Drinks |                               |
|---|------|--------|-------------------------------|
| - | Sink | 000    | Popcorn machine/<br>microwave |





#### Plan Layout









#### Plan Layout





# DESIGN Sourcing Materials





- Maindee Handyman:12mm WBP Plywood Grade B/B Finish & Blackboard paint
- Cymru Kitchens: 40mm Dark stone effect worktop
- Argos: Kitchen perfected 2500W double hot plate
- Wilko: Garden extension leads 2 x sockets 15m
- Screwfix: D handles stainless steel, 450mm drawer runners, Hafele easy mount hinges 95mm, Select heavy duty braked castor wheels 125mm
- UWE, Bristol: Suppliers of tools, workshop space and equipment (CNC Machi