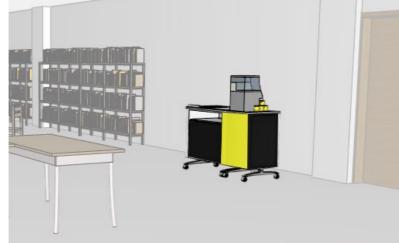

# Stored in the Kitchen

#### Plan Layout

#### Plan Layout

|   | Wash | Drinks |                               |
|---|------|--------|-------------------------------|
| - | Sink | 000    | Popcorn machine/<br>microwave |