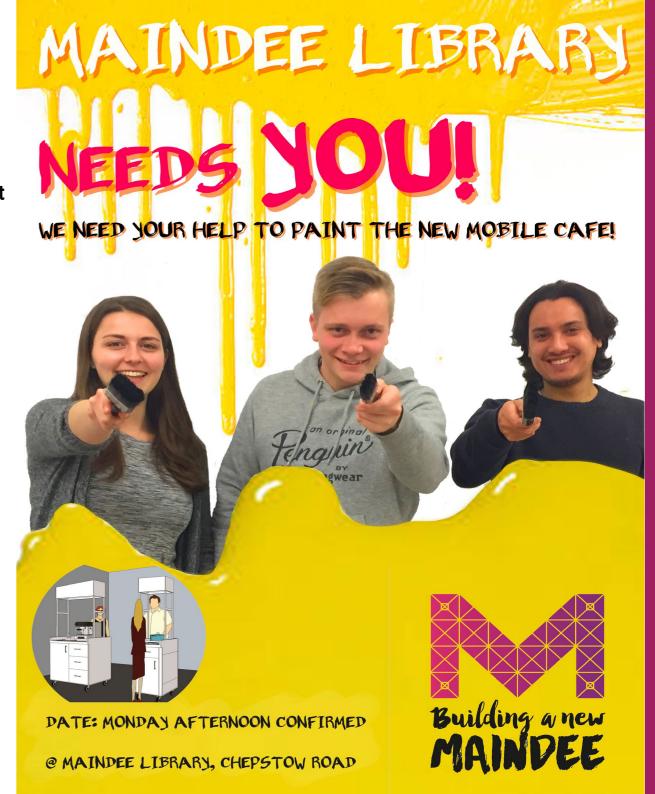

#### NEXT STEPS...

- CNC Machine is currently cutting the panels of the mobile cafe!
- A painting workshop will let the public paint the panels
- Fabrication of the cafe
- Cafe ready to be used for Maindee Christmas Fete on 2nd December...