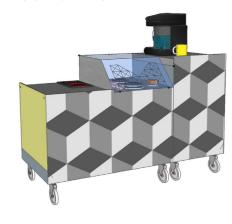

rage drawers
- + Storage Cupboards
- + Hot/cold box
- + Coffee machine
- + Hot plate
- + Socket Locations
- + Cleaning materials drawer
- + Upstand for safety purposes
- + Split of 1/3, 2/3 units
- + Lower fold out surfaces

#### TESTING RESULTS

#### SUGGESTION 1







#### SUGGESTION 2

2) Breaks into 1/3 & 2/3- Can be used inside and outside simultaneously 3) Large unit: Hot plate, plates & bowl storage, double sockets

1) Permanent roof- Attract attention inside the library

- 5) Small unit: Coffee machine, water tanks, money drawer, mug and cutlery storage
- 6) Chalkboard frontage to allow for menu writing
- 7) Varying cabinet heights for disabled access
- 8) Fold out surfaces for greater worktop area
- 9) Larger wheels for easier mobility outside the library





#### SUGGESTION 4



# SCALE IN THE LIBRARY









### AN ADAPTABLE DESIGN

# Weekly layouts





- Equipment
  + Hot Plate
  + Soup pan
  + Bread Plate/Display
  + Bowls/cups
  + Napkins
  + Spoons



















#### Plan Layout













#### AN ADAPTABLE DESIGN

#### Other Layouts

# Stored in the Kitchen

#### Plan Layout







#### Plan Layout

|   | Wash | Drinks |                               |
|---|------|--------|-------------------------------|
| - | Sink | 000    | Popcorn machine/<br>microwave |





#### Plan Layout









#### Plan Layout





# DESIGN Sourcing Materials





- Maindee Handyman:12mm WBP Plywood Grade B/B Finish & Blackboard paint
- Cymru Kitchens: 40mm Dark stone effect worktop
- Argos: Kitchen perfected 2500W double hot plate
- Wilko: Garden extension leads 2 x s