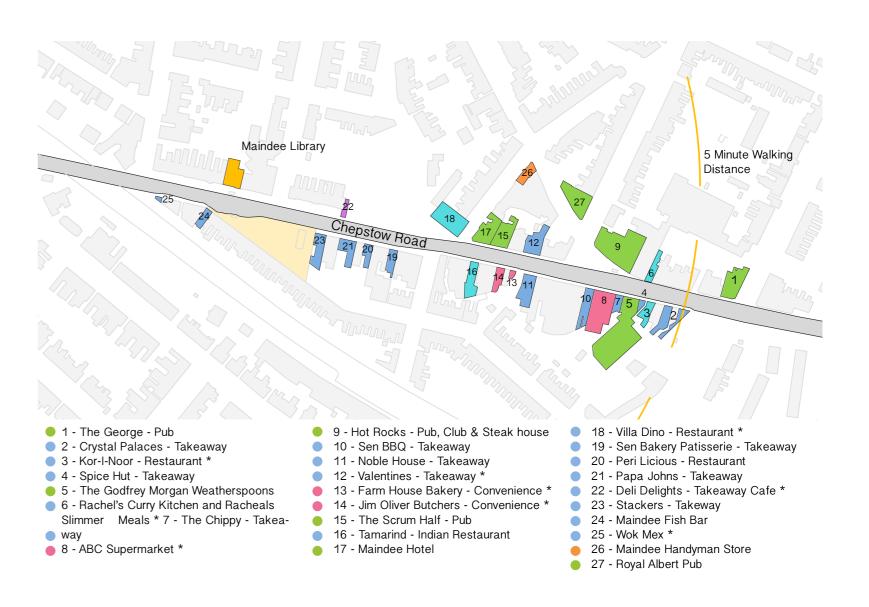

a mobile café. A store currently offers teas and snacks, which Maindee Unlimited are hoping to take further. With the total hours open a week totalling 31 hours, the library could make a good revenue from selling refreshments.



# Context-Library-Refresh

Existing Library Layout



Red: Walls to be removed as part of the Architect's design for the refresh of the library

#### Library Refresh New Layout



Yellow: New partitions proposed



ed Y

Yellow: Meeting room Blue: Lobby area Green: Disabled toilet

Purple: Store/ Potential future toilet

Red: Kitchen base area



Orange; Scale of the mobile cafe when stored in kitchen base area

# RESEARCH

Events in & around Maindee



## Existing Food Establishments in Maindee



# RESEARCH

### Existing Food Establishments along Chepstow Road



### BREAKDOWN OF SITE ANALYSIS

Place to sit and have a coffee



# Healthy Eateries





# RESEARCH





# Menu Suppliers

THE FARMHOUSE BAKER



Revenue & Advertisement



# RESEARCH

Menu Design

Based on Research Analysis



























#### IDEAS

#### Design research

#### Mutiple Units



2 units. 2 wheel systems plywood different height surfaces

#### Designed Frame



Hanging elements on a metal frame trailer system



Blackboard advertising wood frame

#### Extendable

Wheel Systems











Roof







Fold out roof system Canvas roof



#### IDEA DEVELOPMENT

#### Sketches













# IDEA DEVELOPMENT

### Development Models



















# PROTOTYPE CONSTRUCTION

















## PROTOTYPE TESTING

Soup making event









## PROTOTYPE TESTING

Conc