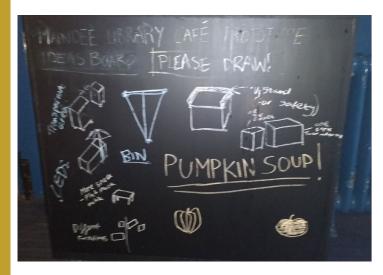

### IDEAS

#### Design research

#### Mutiple Units



2 units. 2 wheel systems plywood different height surfaces

#### Designed Frame



Hanging elements on a metal frame trailer system



Blackboard advertising wood frame

#### Extendable

Wheel Systems











Roof







Fold out roof system Canvas roof



#### IDEA DEVELOPMENT

#### Sketches













# IDEA DEVELOPMENT

### Development Models



















# PROTOTYPE CONSTRUCTION

















## PROTOTYPE TESTING

Soup making event









## PROTOTYPE TESTING

Conclusions

### Lessons from Making







- + More robust and beautiful joints!
- +Different types of hinges







- + More surface space is needed!
- + Fold out worktops
- + Larger wheels!

#### PROTOTYPE TESTING

#### Lessons from the public-Conclusions







- + Larger Wheels
- + Money drawer
- + Storage drawers
- + Storage Cupboards
- + Hot/cold box
- + Coffee machine
- + Hot plate
- + Socket Locations
- + Cleaning materials drawer
- + Upstand for safety purposes
- + Split of 1/3, 2/3 units
- + Lower fold out surfaces

#### TESTING RESULTS

#### SUGGESTION 1







#### SUGGESTION 2

2) Breaks into 1/3 & 2/3- Can be used inside and outside simultaneously 3) Large unit: Hot plate, plates & bowl storage, double sockets

1) Permanent roof- Attract attention inside the library

- 5) Small unit: Coffee machine, water tanks, money drawer, mug and cutlery storage
- 6) Chalkboard frontage to allow for menu writing
- 7) Varying cabinet heights for disabled access
- 8) Fold out surfaces for greater worktop area
- 9) Larger wheels for easier mobil