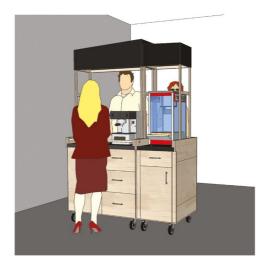

e machine, water tanks, money drawer, mug and cutlery storage
- 6) Chalkboard frontage to allow for menu writing
- 7) Varying cabinet heights for disabled access
- 8) Fold out surfaces for greater worktop area
- 9) Larger wheels for easier mobility outside the library





#### SUGGESTION 4



# SCALE IN THE LIBRARY









### AN ADAPTABLE DESIGN

# Weekly layouts





- Equipment
  + Hot Plate
  + Soup pan
  + Bread Plate/Display
  + Bowls/cups
  + Napkins
  + Spoons



















#### Plan Layout













#### AN ADAPTABLE DESIGN

#### Other Layouts

# Stored in the Kitchen

#### Plan Layout







#### Plan Layout

|   | Wash | Drinks |                               |
|---|------|--------|-------------------------------|
| - | Sink | 000    | Popcorn machine/<br>microwave |





#### Plan Layout









#### Plan Layout





# DESIGN Sourcing Materials





- Maindee Handyman:12mm WBP Plywood Grade B/B Finish & Blackboard paint
- Cymru Kitchens: 40mm Dark stone effect worktop
- Argos: Kitchen perfected 2500W double hot plate
- Wilko: Garden extension leads 2 x sockets 15m
- Screwfix: D handles stainless steel, 450mm drawer runners, Hafele easy mount hinges 95mm, Select heavy duty braked castor wheels 125mm
- UWE, Bristol: Suppliers of tools, workshop space and equipment (CNC Machinery)
- 9 EBay: Silvercrest Espresso Machine with milk frother
- Kingswood Camping Centre: Potential supplier of equipment + plumbing
- 11 Pattersons: Potential catering supplier for equipment
- MP Plastic building products: 10mm Twinwall Polycarbonate sheets
- Amazon: Drawer magnet