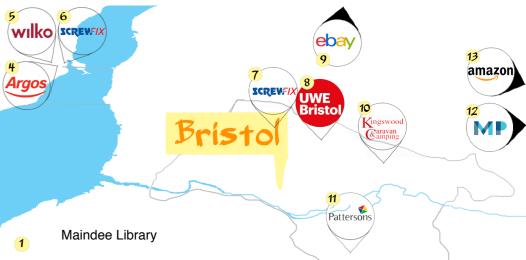

# DESIGN Sourcing Materials

- Maindee Handyman:12mm WBP Plywood Grade B/B Finish & Blackboard paint
- Cymru Kitchens: 40mm Dark stone effect worktop
- Argos: Kitchen perfected 2500W double hot plate
- Wilko: Garden extension leads 2 x sockets 15m
- Screwfix: D handles stainless steel, 450mm drawer runners, Hafele easy mount hinges 95mm, Select heavy duty braked castor wheels 125mm
- UWE, Bristol: Suppliers of tools, workshop space and equipment (CNC Machinery)
- 9 EBay: Silvercrest Espresso Machine with milk frother
- Kingswood Camping Centre: Potential supplier of equipment + plumbing
- 11 Pattersons: Potential catering supplier for equipment
- MP Plastic building products: 10mm Twinwall Polycarbonate sheets
- Amazon: Drawer magnet locks, Berg cooler/warmer electric box