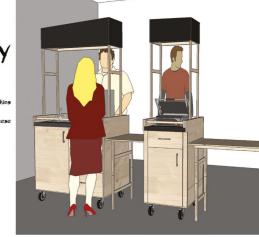

TESTING RESULTS

#### SUGGESTION 1







#### SUGGESTION 2

2) Breaks into 1/3 & 2/3- Can be used inside and outside simultaneously 3) Large unit: Hot plate, plates & bowl storage, double sockets

1) Permanent roof- Attract attention inside the library

- 5) Small unit: Coffee machine, water tanks, money drawer, mug and cutlery storage
- 6) Chalkboard frontage to allow for menu writing
- 7) Varying cabinet heights for disabled access
- 8) Fold out surfaces for greater worktop area
- 9) Larger wheels for easier mobility outside the library





#### SUGGESTION 4



# SCALE IN THE LIBRARY









### AN ADAPTABLE DESIGN

# Weekly layouts





- Equipment
  + Hot Plate
  + Soup pan
  + Bread Plate/Display
  + Bowls/cups
  + Napkins
  + Spoons



















#### Plan Layout













#### AN ADAPTABLE DESIGN

#### Other Layouts

# Stored in the Kitchen

#### Plan Layout







#### Plan Layout

|   | Wash | Drinks |                               |
|---|------|--------|-------------------------------|
| - | Sink | 000    | Popcorn machine/<br>microwave |





#### Plan Layout









#### Plan Layout





# DESIGN Sourcing Materials





- Maindee Handyman:12mm WBP Plywood Grade B/B Finish & Blackboard paint
- Cymru Kitchens: 40mm Dark stone effect worktop
- Argos: Kitchen perfected 2500W double hot plate
- Wilko: Garden extension leads 2 x sockets 15m
- Screwfix: D handles stainless steel, 450mm drawer runners, Hafele easy mount hinges 95mm, Select heavy duty braked castor wheels 125mm
- UWE, Bristol: Suppliers of tools, workshop space and equipment (CNC Machinery)