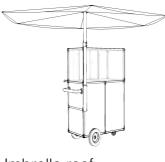

otential future toilet

Red: Kitchen base area



Orange; Scale of the mobile cafe when stored in kitchen base area

# RESEARCH

Events in & around Maindee



## Existing Food Establishments in Maindee



# RESEARCH

### Existing Food Establishments along Chepstow Road



### BREAKDOWN OF SITE ANALYSIS

Place to sit and have a coffee



# Healthy Eateries





# RESEARCH





# Menu Suppliers

THE FARMHOUSE BAKER



Revenue & Advertisement



# RESEARCH

Menu Design

Based on Research Analysis



























#### IDEAS

#### Design research

#### Mutiple Units



2 units. 2 wheel systems plywood different height surfaces

#### Designed Frame



Hanging elements on a metal frame trailer system



Blackboard advertising wood frame

#### Extendable

Wheel Systems











Roof







Fold out roof system Canvas roof



#### IDEA DEVELOPMENT

#### Sketches













# IDEA DEVELOPMENT

### Development Models



















# PROTOTYPE CONSTRUCTION

















## PROTOTYPE TESTING

Soup making event









## PROTOTYPE TESTING

Conclusions

### Lessons from Making







- + More robust and beautiful joints!
- +Different types of hinges







- + More surface space is needed!
- + Fold out worktops
- + Larger wheels!

#### PROTOTYPE TESTING

#### Lessons from the public-Conclusions







- + Larger Wheels
- + Money drawer
- + Storage drawers
- + Storage Cupboards
- + Hot/cold box
- + Coffee machine
- + Hot plate
- + Socket Locations
- + Cleaning materials drawer
- + Upstand for safety purposes
- + Split of 1/3, 2/3 units
- + Lower fold out surfaces