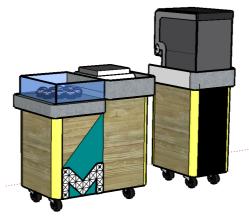

#### IDEA DEVELOPMENT

#### Sketches













# IDEA DEVELOPMENT

### Development Models



















# PROTOTYPE CONSTRUCTION

















## PROTOTYPE TESTING

Soup making event









## PROTOTYPE TESTING

Conclusions

### Lessons from Making







- + More robust and beautiful joints!
- +Different types of hinges







- + More surface space is needed!
- + Fold out worktops
- + Larger wheels!

#### PROTOTYPE TESTING

#### Lessons from the public-Conclusions







- + Larger Wheels
- + Money drawer
- + Storage drawers
- + Storage Cupboards
- + Hot/cold box
- + Coffee machine
- + Hot plate
- + Socket Locations
- + Cleaning materials drawer
- + Upstand for safety purposes
- + Split of 1/3, 2/3 units
- + Lower fold out surfaces

#### TESTING RESULTS

#### SUGGESTION 1







#### SUGGESTION 2

2) Breaks into 1/3 & 2/3- Can be used inside and outside simultaneously 3) Large unit: Hot plate, plates & bowl storage, double sockets

1) Permanent roof- Attract attention inside the library

- 5) Small unit: Coffee machine, water tanks, money drawer, mug and cutlery storage
- 6) Chalkboard frontage to allow for menu writing
- 7) Varying cabinet heights for disabled access
- 8) Fold out surfaces for greater worktop area
- 9) Larger wheels for easier mobility outside the library





#### SUGGESTION 4



# SCALE IN THE LIBRARY









### AN ADAPTABLE DESIGN

# Weekly layouts





- Equipment
  + Hot Plate
  + Soup pan
  + Bread Plate/Display
  + Bowls/cups
  + Napkins
  + Spoons



















#### Plan Layout













#### AN ADAPTABLE DESIGN

#### Othe