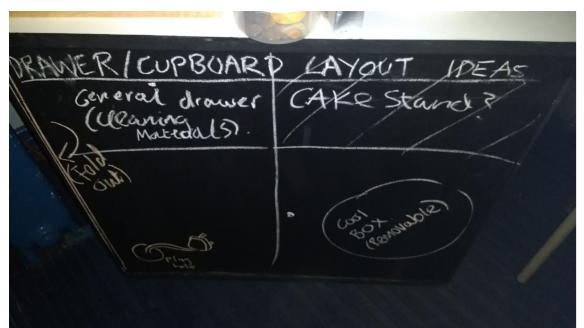

#### Lessons from the public-Conclusions

- + Larger Wheels
- + Money drawer
- + Storage drawers
- + Storage Cupboards
- + Hot/cold box
- + Coffee machine
- + Hot plate
- + Socket Locations
- + Cleaning materials drawer
- + Upstand for safety purposes
- + Split of 1/3, 2/3 units
- + Lower fold out surfaces

#### TESTING RESULTS