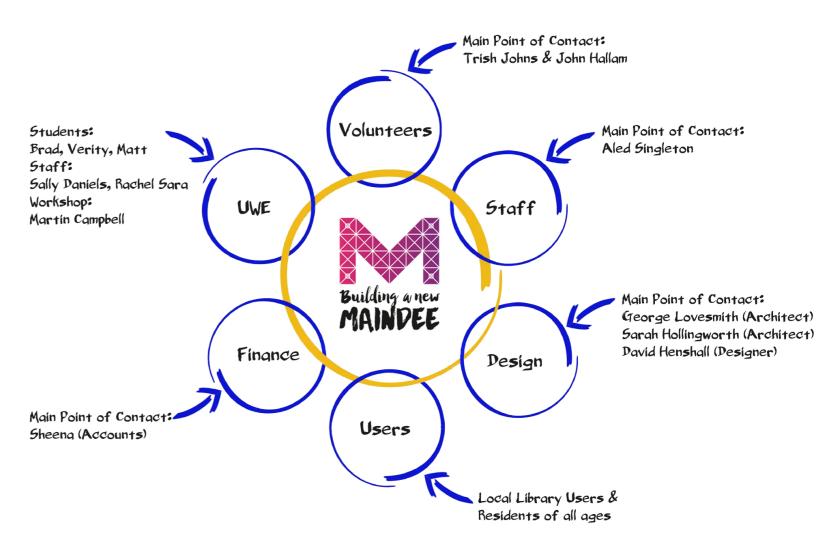

Brief





# MAINDEE MOBILE CAFE Research Q PROJECT





Ideas



# MEET THE TEAM

BRIEF People





# BRIEF

# Client & End User Requirements



# RESEARCH

## Context Library Activities

The building is used extensively, and functions beyond a library, the space is typically well populated, guaranteeing a market place for a mobile café. A store currently offers teas and snacks, which Maindee Unlimited are hoping to take further. With the total hours open a week totalling 31 hours, the library could make a good revenue from selling refreshments.



# Context-Library-Refresh

Existing Library Layout



Red: Walls to be removed as part of the Architect's design for the refresh of the library

#### Library Refresh New Layout



Yellow: New partitions proposed



ed Y

Yellow: Meeting room Blue: Lobby area Green: Disabled toilet

Purple: Store/ Potential future toilet

Red: Kitchen base ar