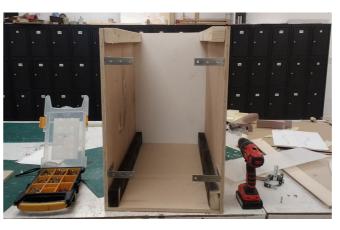

in Maindee



# RESEARCH

### Existing Food Establishments along Chepstow Road



### BREAKDOWN OF SITE ANALYSIS

Place to sit and have a coffee



# Healthy Eateries





# RESEARCH





# Menu Suppliers

THE FARMHOUSE BAKER



Revenue & Advertisement



# RESEARCH

Menu Design

Based on Research Analysis



























#### IDEAS

#### Design research

#### Mutiple Units



2 units. 2 wheel systems plywood different height surfaces

#### Designed Frame



Hanging elements on a metal frame trailer system



Blackboard advertising wood frame

#### Extendable

Wheel Systems











Roof







Fold out roof system Canvas roof



#### IDEA DEVELOPMENT

#### Sketches













# IDEA DEVELOPMENT

### Development Models



















# PROTOTYPE CONSTRUCTION

















## PROTOTYPE TESTING

Soup making event









## PROTOTYPE TESTING

Conclusions

### Lessons from Making







- + More robust and beautiful joints!
- +Different types of hinges







- + More surface space is needed!
- + Fold out worktops
- + Larger wheels!

#### PROTOTYPE TESTING

#### Lessons from the public-Conclusions







- + Larger Wheels
- + Money drawer
- + Storage drawers
- + Storage Cupboards
- + Hot/cold box
- + Coffee machine
- + Hot plate
- + Socket Locations
- + Cleaning materials drawer
- + Upstand for safety purposes
- + Split of 1/3, 2/3 units
- + Lower fold out surfaces

#### TESTING RESULTS

#### SUGGESTION 1







#### SUGGESTION 2

2) Breaks into 1/3 & 2/3- Can be used inside and outside simultaneously 3) Large unit: Hot plate, plates & bowl storage, dou