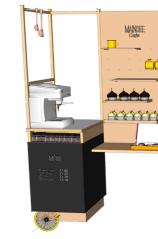

#### SUGGESTION 2

2) Breaks into 1/3 & 2/3- Can be used inside and outside simultaneously 3) Large unit: Hot plate, plates & bowl storage, double sockets

1) Permanent roof- Attract attention inside the library

- 5) Small unit: Coffee machine, water tanks, money drawer, mug and cutlery storage
- 6) Chalkboard frontage to allow for menu writing
- 7) Varying cabinet heights for disabled access
- 8) Fold out surfaces for greater worktop area
- 9) Larger wheels for easier mobility outside the library