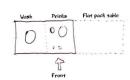

# Stored in the Kitchen

#### Plan Layout

#### Plan Layout

|   | Wash | Drinks |                               |
|---|------|--------|-------------------------------|
| - | Sink | 000    | Popcorn machine/<br>microwave |