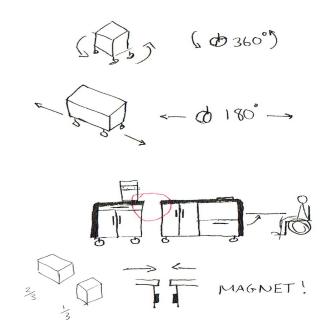

#### Lessons from the public-Conclusions

- + Larger Wheels
- + Money drawer
- + Storage drawers
- + Storage Cupboards
- + Hot/cold box
- + Coffee machine
- + Hot plate
- + Socket Locations
- + Cleaning materials drawer
- + Upstand for safety purposes
- + Split of 1/3, 2/3 units
- + Lower fold out surfaces

### AN ADAPTABLE DESIGN