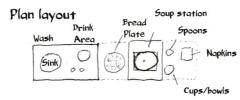

# Weekly layouts

- Equipment
  + Hot Plate
  + Soup pan
  + Bread Plate/Display
  + Bowls/cups
  + Napkins
  + Spoons

#### Plan Layout