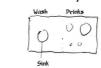

#### Plan Layout

|   | Wash | Drinks |                               |
|---|------|--------|-------------------------------|
| - | Sink | 000    | Popcorn machine/<br>microwave |