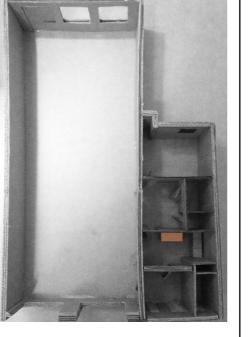

# Context-Library-Refresh

Existing Library Layout

Red: Walls to be removed as part of the Architect's design for the refresh of the library

#### Library Refresh New Layout

Yellow: New partitions proposed

ed Y

Yellow: Meeting room Blue: Lobby area Green: Disabled toilet

Purple: Store/ Potential future toilet

Red: Kitchen base area

Orange; Scale of the mobile cafe when stored in kitchen base area