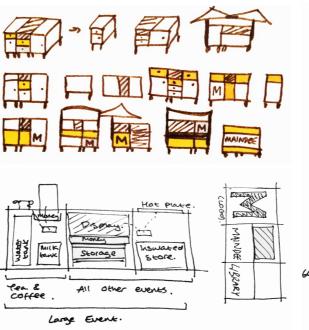

#### IDEAS

#### Design research

#### Mutiple Units

2 units. 2 wheel systems plywood different height surfaces

#### Designed Frame

Hanging elements on a metal frame trailer system

Blackboard advertising wood frame

#### Extendable

Wheel Systems

Roof

Fold out roof system Canvas roof