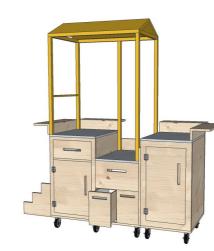

#### SUGGESTION 2

2) Breaks into 1/3 & 2/3- Can be used inside and outside simultaneously 3) Large unit: Hot plate, plates & bowl storage, double sockets

1) Permanent roof- Attract attention inside the library

- 5) Small unit: Coffee machine, water tanks, money drawer, mug and cutlery storage
- 6) Chalkboard frontage to allow for menu writing
- 7) Varying cabinet heights for disabled access
- 8) Fold out surfaces for greater worktop area
- 9) Larger wheels for easier mobility outside the library

#### SUGGESTION 4