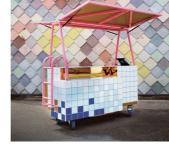

#### TESTING RESULTS

#### SUGGESTION 1

#### SUGGESTION 2

2) Breaks into 1/3 & 2/3- Can be used inside and outside simultaneously 3) Large unit: Hot plate, plates & bowl storage, double sockets

1) Permanent roof- Attract attention inside the library

- 5) Small unit: Coffee machine, water tanks, money drawer, mug and cutlery storage
- 6) Chalkboard frontage to allow for menu writing
- 7) Varying cabinet heights for disabled access
- 8) Fold out surfaces for greater worktop area
- 9) Larger wheels for easier mobility outside the library

#### SUGGESTION 4