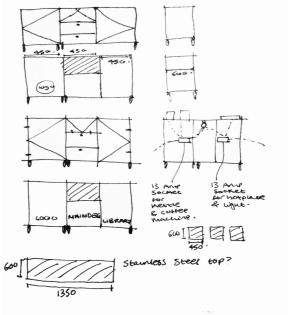

#### TESTING RESULTS

#### SUGGESTION 1

#### SUGGESTION 2

2) Breaks into 1/3 & 2/3- Can be used inside and outside simultaneously 3) Large unit: Hot plate, plates & bowl storage, double sockets

1) Permanent roof- Attract attention inside the library

- 5) Small unit: Coffee machine, water tanks, money drawer, mug and cutlery storage
- 6) Chalkboard frontage to allow for menu writing
- 7) Varying cabinet heights for disabled access
- 8) Fold out surfaces for greater worktop area
- 9) Larger wheels for easier mobility outside the library

#### SUGGESTION 4