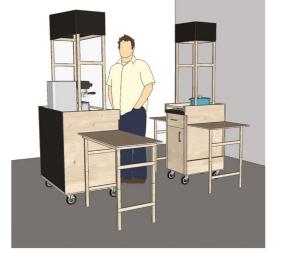

# SCALE IN THE LIBRARY

### AN ADAPTABLE DESIGN

# Weekly layouts

- Equipment
  + Hot Plate
  + Soup pan
  + Bread Plate/Display
  + Bowls/cups
  + Napkins
  + Spoons