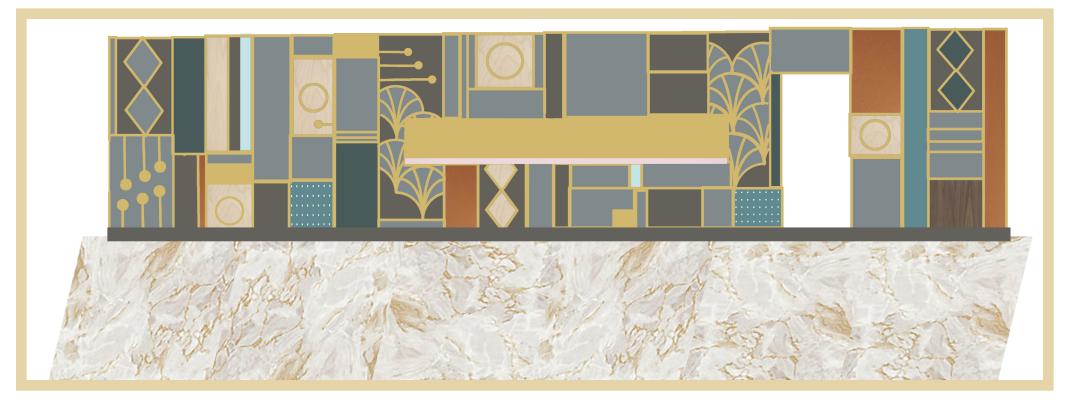

Close up of the detail and textures of doors -

paint oak copper peg board parquet birch pink corian

- See through screen and wall detail
- Large, bar like flap for access to reception area
- Printer station
- Reception storage on inside of wall