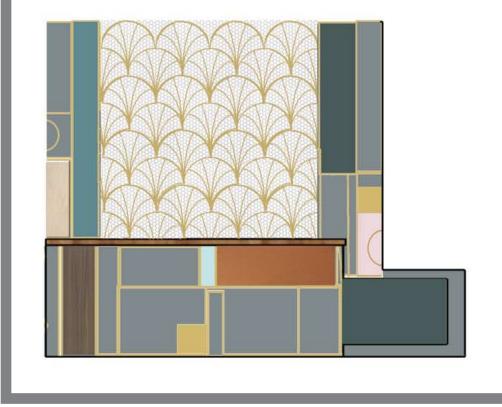

Close up of the detail and textures of doors -

paint oak copper peg board parquet birch pink corian

- See through screen and wall detail
- Large, bar like flap for access to reception area
- Printer station
- Reception storage on inside of wall