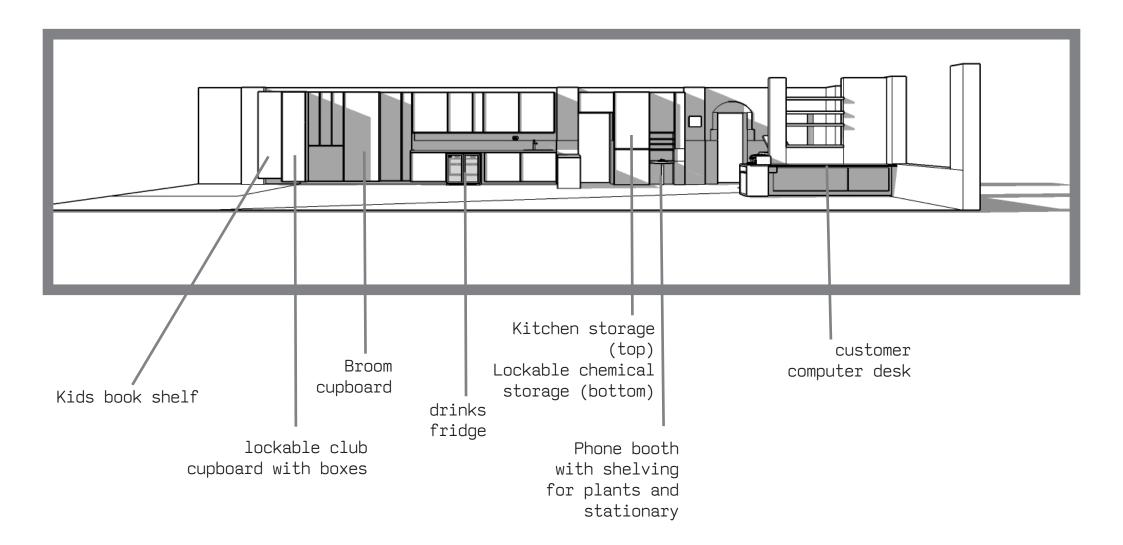

Hot Soup House is a collective of the creative industry's brightest minds and experienced artisans based in our design studio and workshop in Bristol.

Over the past decade we have worked on building and designing sets, interiors and installations for the UK's biggest festivals, exhibitions and coolest bars. Our ground breaking corporate projects have got us, and our clients noticed. While we pride ourselves on working closely with our local community and engaging communities on a national scale, collaborating to create a better environment for everyone.



















Close up of the detail and textures of doors -

paint oak copper peg board parquet birch pink corian









- See through screen and wall detail
- Large, bar like flap for access to reception area
- Printer station
- Reception storage on inside of wall





THANK YOU FOR THE OPPORTUNITY.

IF YOU REQUIRE FURTHER INFORMATION REGARDING THIS PROPOSAL OR WOULD LIKE TO DISCUSS IN MORE DETAIL, PLEASE DON'T HESITATE TO GET IN TOUCH.

> E-MAIL - RUSSHENRY@HOTSOUPHOUSE.COM TEL - 07759482987

KIND REGARDS THE HOT SOUP HOUSE TEAM