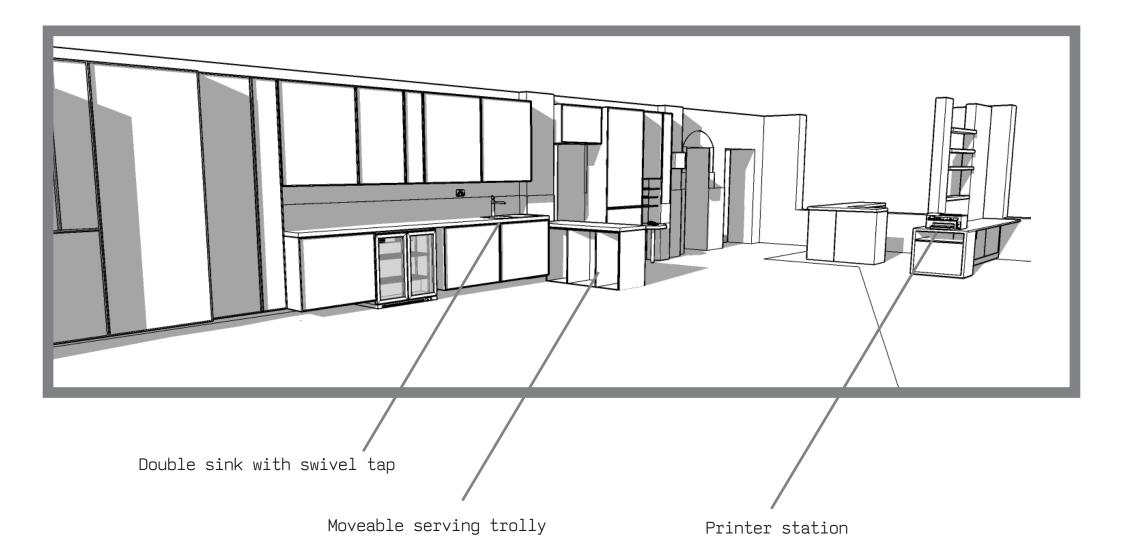

Close up of the detail and textures of doors -

paint oak copper peg board parquet birch pink corian

- See through screen and wall detail
- Large, bar like flap for access to reception area
- Printer station
- Reception storage on inside of wall