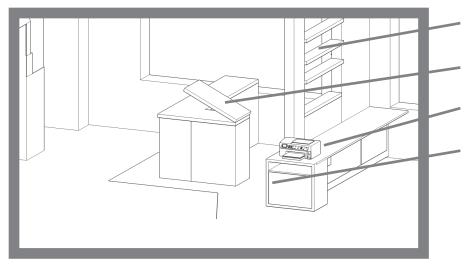

Close up of the detail and textures of doors -

paint oak copper peg board parquet birch pink corian

- See through screen and wall detail
- Large, bar like flap for access to reception area
- Printer station
- Reception storage on inside of wall