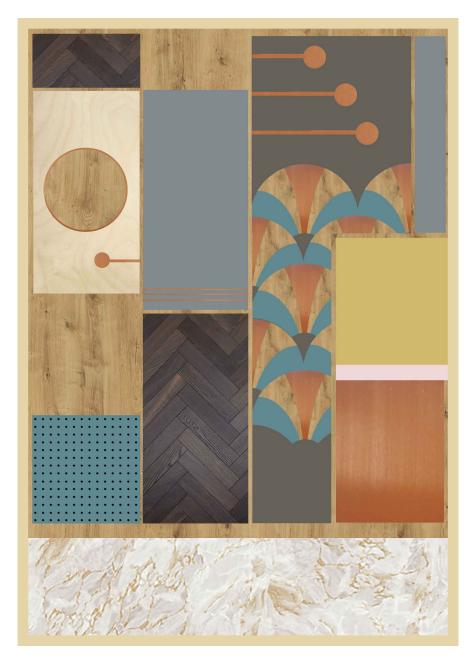

Close up of the detail and textures of doors -

paint oak copper peg board parquet birch pink corian

- See through screen and wall detail
- Large, bar like flap for access to reception area
- Printer station
- Reception storage on inside of wall