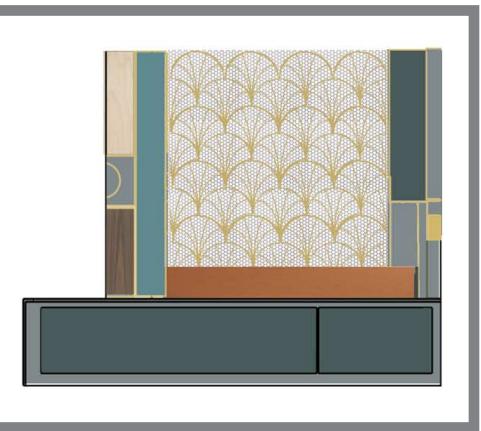

Close up of the detail and textures of doors -

paint oak copper peg board parquet birch pink corian

- See through screen and wall detail
- Large, bar like flap for access to reception area
- Printer station
- Reception storage on inside of wall